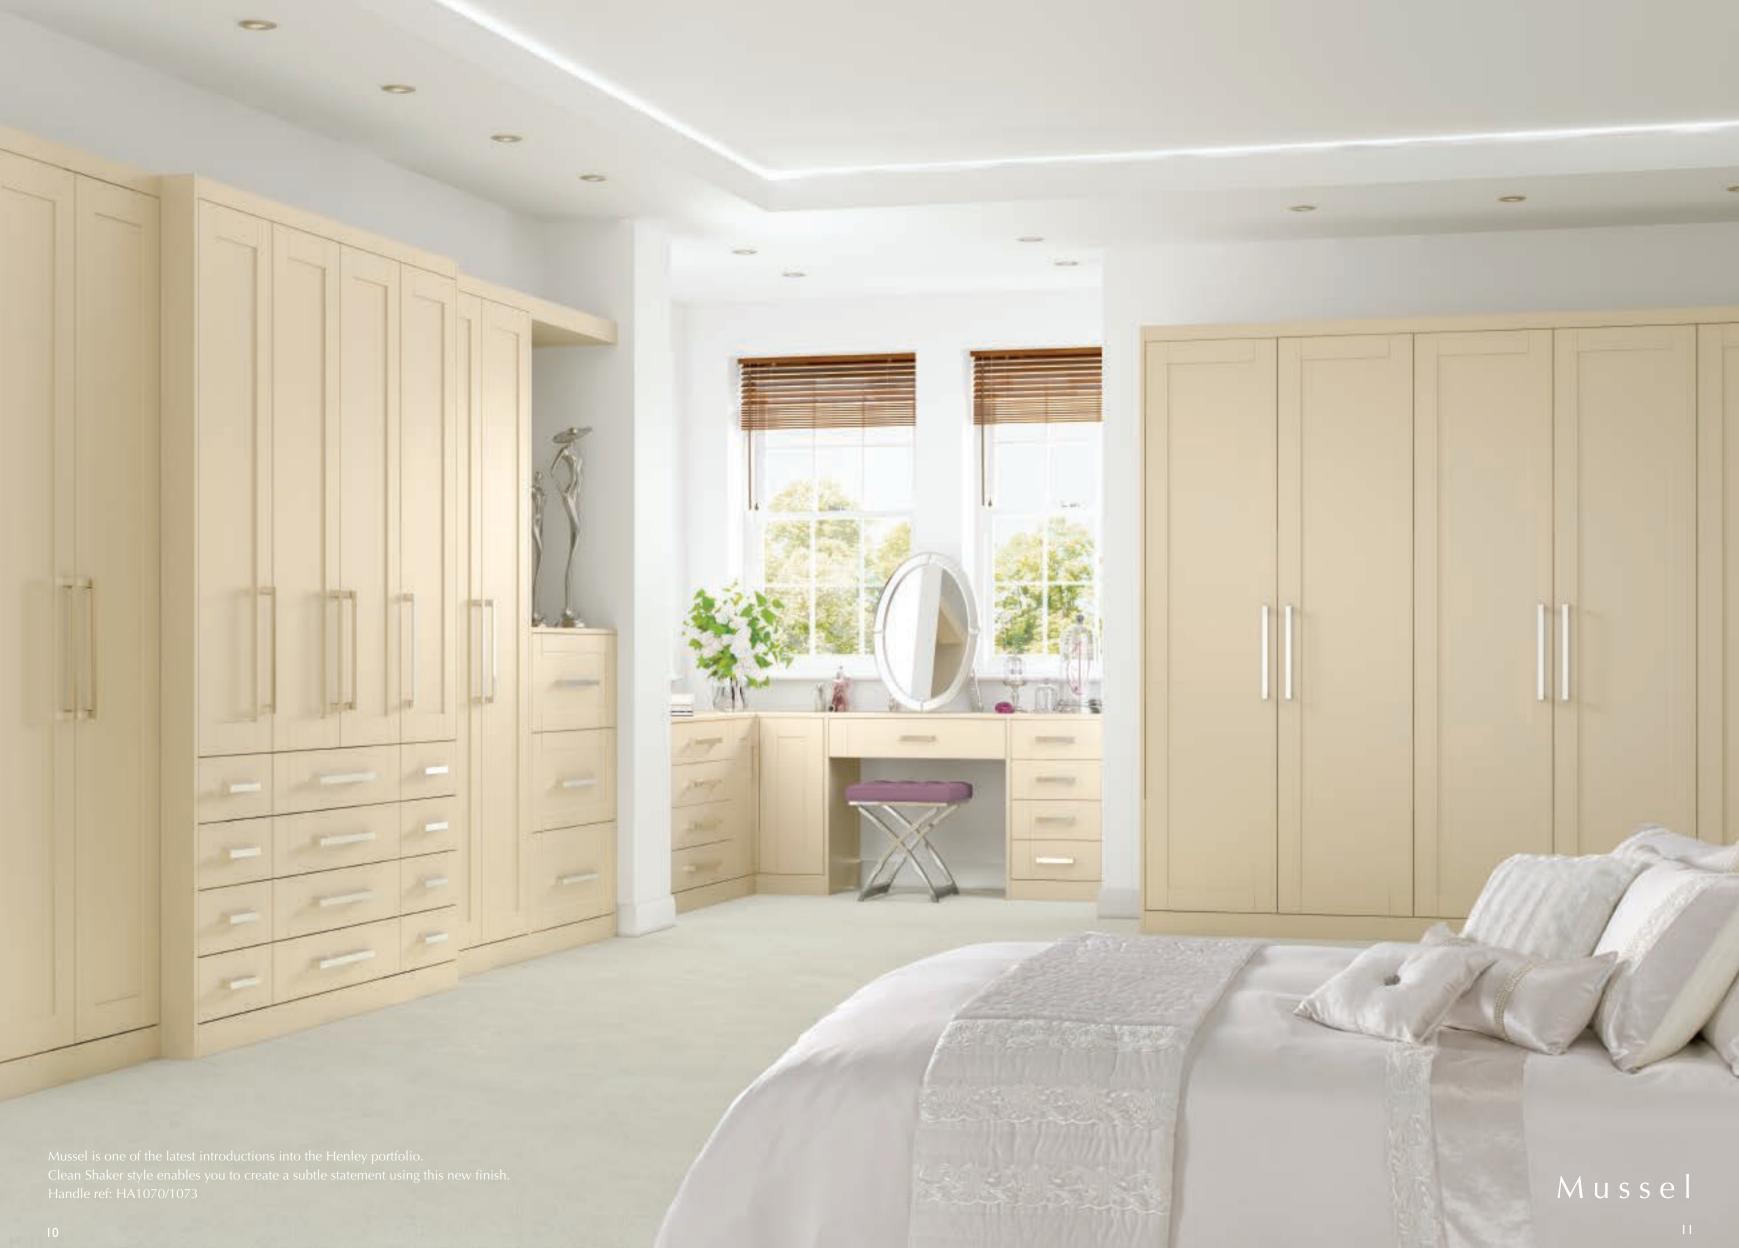

Colonial Bedrooms





# Henley

Henley brings you clean Shaker style, unfussy visuals enabling you to create a strong but subtle statement in design.

Full length mirrors adds a light and airy touch adding lightness to your bedroom.

The flexibility of interior fitments adds to maximisation of attractive storage.











# Tempo

Tempo Elm is a stunningly attractive contemporary square slab design, which offers endless possibilities.

Elm has been used within furniture production for centuries, due to its strength, durability and the beauty of its tight twisted grain.

The neutral tones allow for any colour palette of fabrics & soft furnishings to compliment perfectly.







# Virginia

Virginia is a well established modern day classic, comfortable to live with and accommodating the full gambit of decorative choices available today.

Co-ordinate or contrast at will.



Oyster

Smooth White







### Georgian

Georgian is a well established modern day classic, comfortable to live with and accommodating the full gambit of decorative choices available today.

Co-ordinate or contrast at will.



Oyster

mo