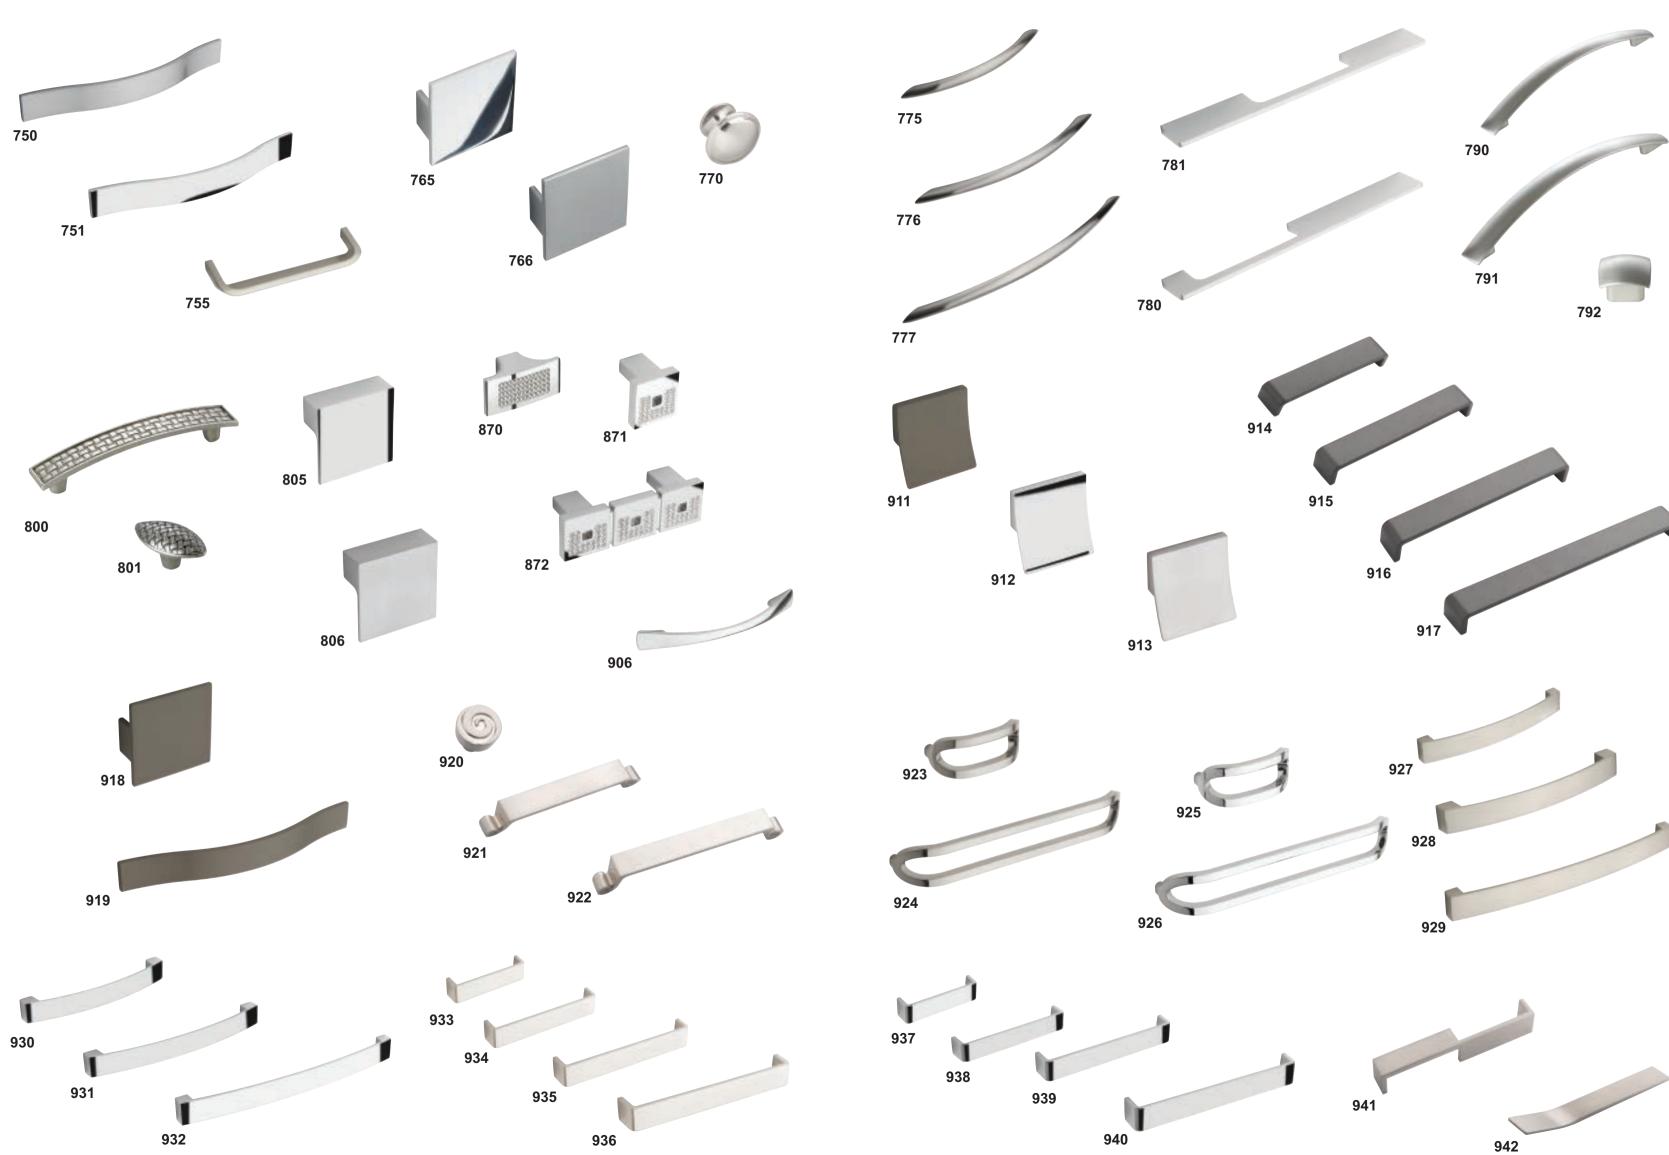

# Handles

Personalising your bedroom is completed through your choice of handle, and its positioning.

Mix styles contemporary with traditional, large with small, pull with knob.

Vertical with horizontal.

Endless flexibility to create another dimension to your design.

Our extensive selection of knobs and pulls comes in a range of finishes including stainless look, brushed steel, nickel & titanium finish and chrome, and includes a selection of Gemstone handles to inspire and meet your personal tastes.