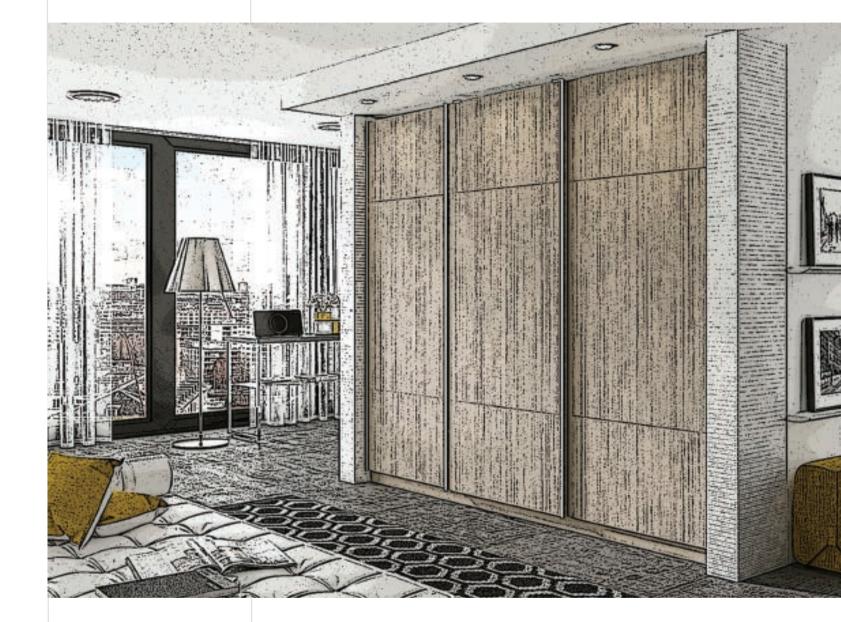

# Sliders

Total enclosure with total flexibility ensures your clothes are where you want them and in the condition you want them.

Cleverly engineered to be incorporated into our robust bedroom robes the front slider frame and door system delivers another dynamic to the bedroom look.

Position shelves, hanging rails, internal drawers and create practicality with visual appeal.

Sliders are available to co-ordinate with Avola Champagne, Avola White, Avola Grey, Ferrara Oak, Gloss Oyster, Gloss White & Gloss Tobacco.