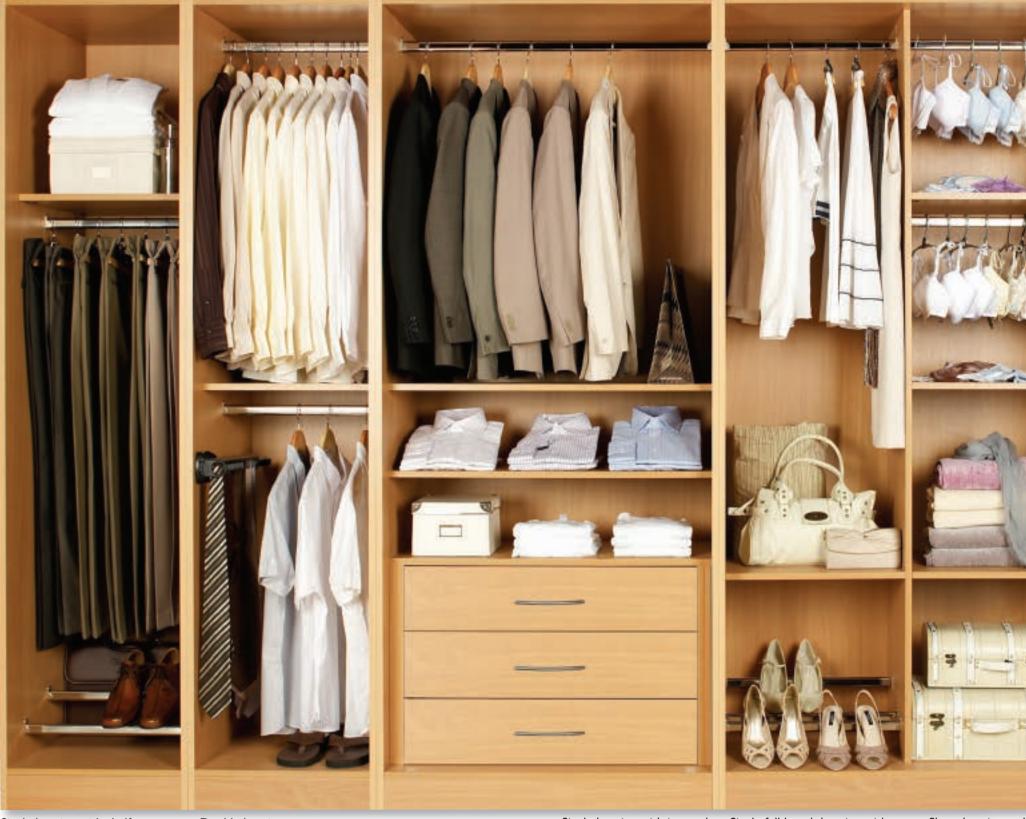

# Internal Fitments

To help keep your bedroom clutter free we have come up with so many clever solutions.

Our new internal fitments and accessories offer you the choice to create the perfect storage environment, for example your shoes getting their own racks, your trousers hung on rails, your sweaters and socks stored tidily away in their own drawer unit.

There are now so many options for you to make the most of the storage space offered in your new bedroom.

Indulge yourself.

### A place for everything, and everything in its place.

Single hanging with shelf and shoe rack.

Double hanging

Single full length hanging with

Short hanging and shelves.

Single hanging and storage. Fully shelved angled unit.

Pull-out shoe rack rails

600mm or 800mm Felt lined jewellery tray

Pull down hanging rail

De Lux tie rack

Aluminium trouser rack (Extended)

Aluminium tie rack (Extended)