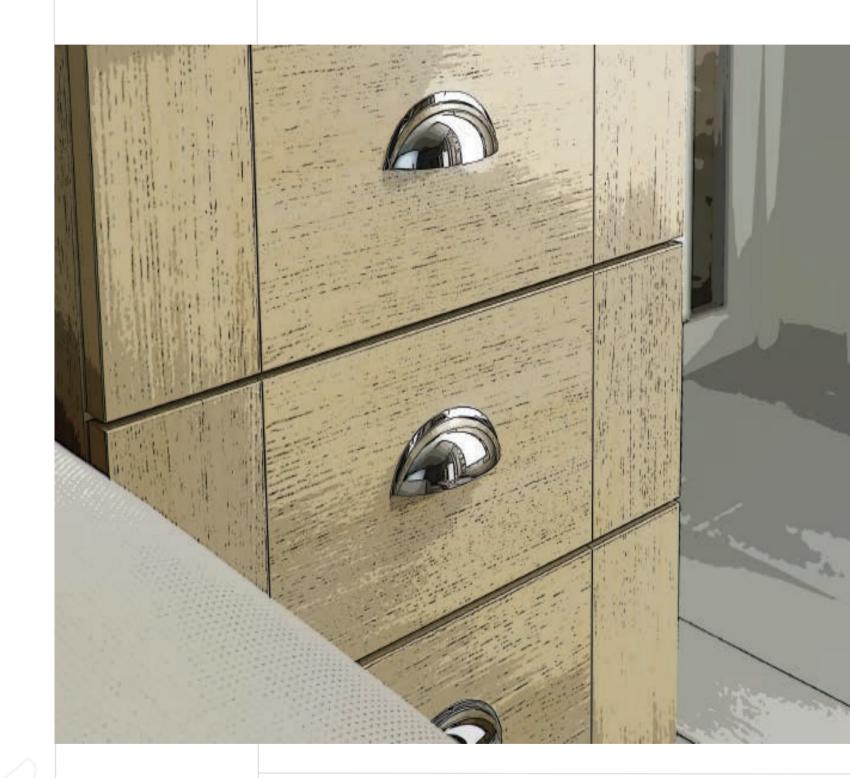

# Handles

Personalising your bedroom is completed through your choice of handle, and its positioning.

Mix styles contemporary with traditional, large with small, pull with knob.

Vertical with horizontal.

Endless flexibility to create another dimension to your design.

Our extensive selection of knobs and pulls comes in a range of finishes including stainless look, brushed steel, nickel & titanium finish and chrome, and includes a selection of Gemstone handles to inspire and meet your personal tastes.