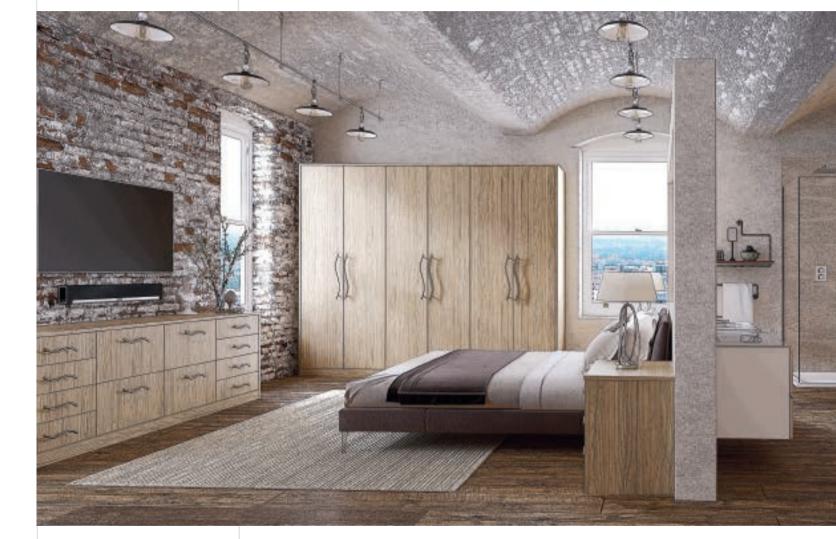

# Tempo

Tempo Elm is a stunningly attractive contemporary square slab design, which offers endless possibilities.

Elm has been used within furniture production for centuries, due to its strength, durability and the beauty of its tight twisted grain.

The neutral tones allow for any colour palette of fabrics & soft furnishings to compliment perfectly.