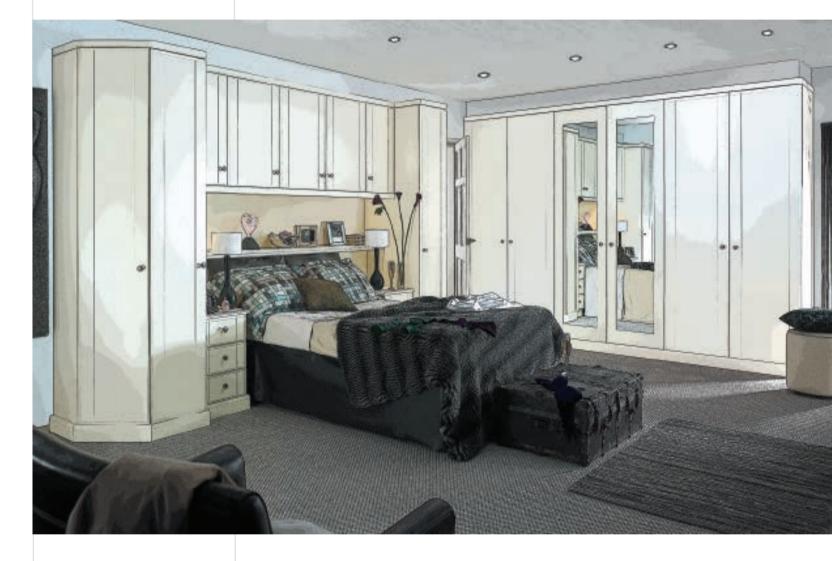

# Henley

Henley brings you clean Shaker style, unfussy visuals enabling you to create a strong but subtle statement in design.

Full length mirrors adds a light and airy touch adding lightness to your bedroom.

The flexibility of interior fitments adds to maximisation of attractive storage.