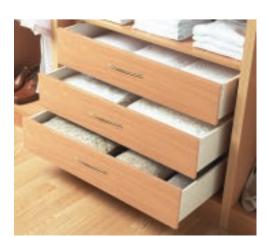

#### WOOD EFFECT Drawers...

This option offers Beech timber effect drawers with 8mm co-ordinating solid base. Selected to offer the bedroom environment a softer more feminine touch. Blum's metal drawer runners ensure the drawers close softly and perfectly every time.

#### TANDEMBOX Antaro Drawers..

This option comes in a neutral grey toned metal sided drawer, with co-ordinating 16mm solid base.

Designed to carry more weight than the wood effect drawer system, the Blum soft close runners have a weight capacity of 30kg's per drawer.

WOOD EFFECT Drawers (Type 2)

109

TANDEMBOX Antaro Drawers (Type 1)