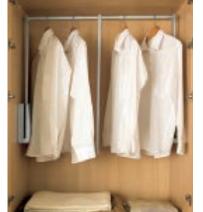

### A place for everything, and everything in its place.

Single hanging with shelf and shoe rack.

Double hanging

Single full length hanging with

Short hanging and shelves.

Single hanging and storage. Fully shelved angled unit.