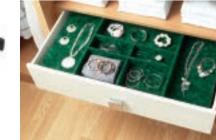

Pull-out shoe rack rails

600mm or 800mm Felt lined jewellery tray

Pull down hanging rail

De Lux tie rack

Aluminium trouser rack (Extended)

Aluminium tie rack (Extended)