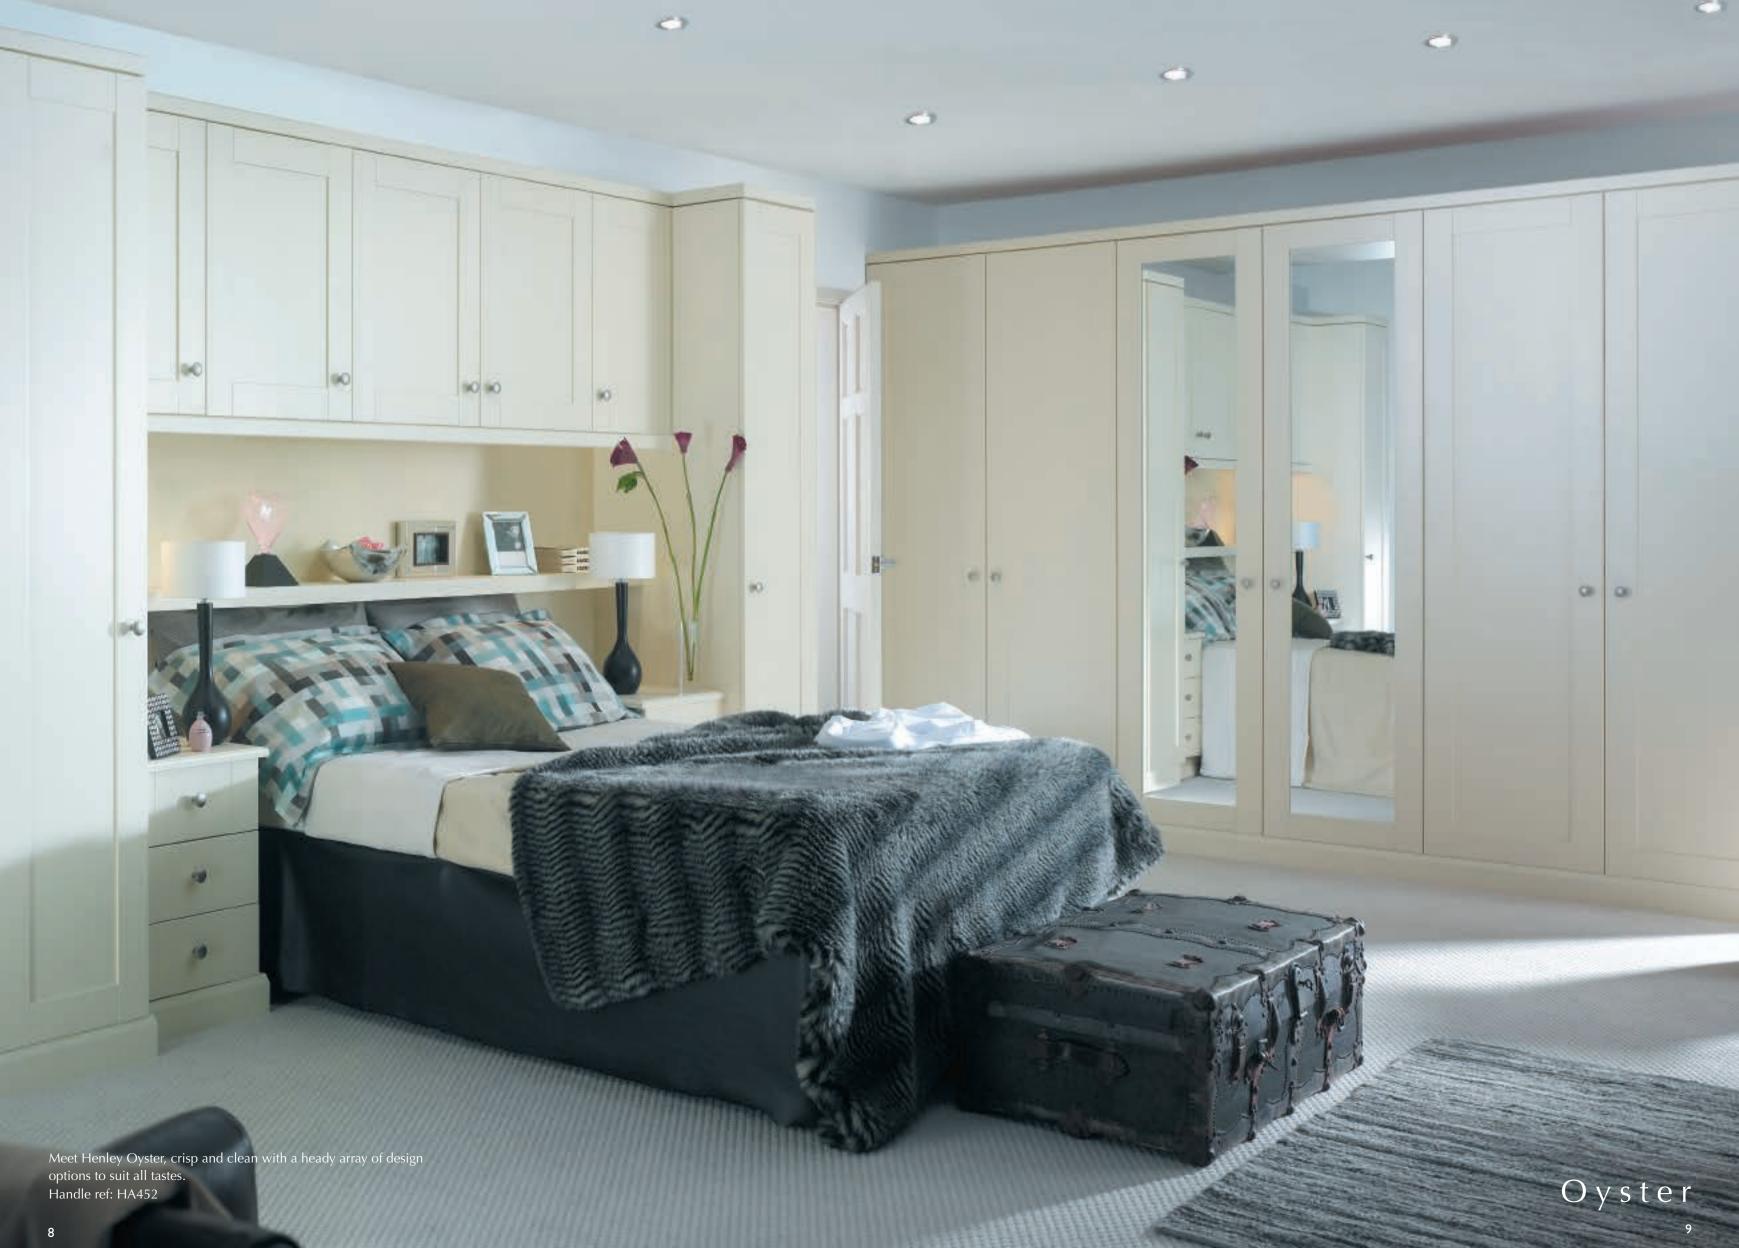

# Henley

Henley brings you clean Shaker style, unfussy visuals enabling you to create a strong but subtle statement in design.

Full length mirrors adds a light and airy touch adding lightness to your bedroom.

The flexibility of interior fitments adds to maximisation of attractive storage.