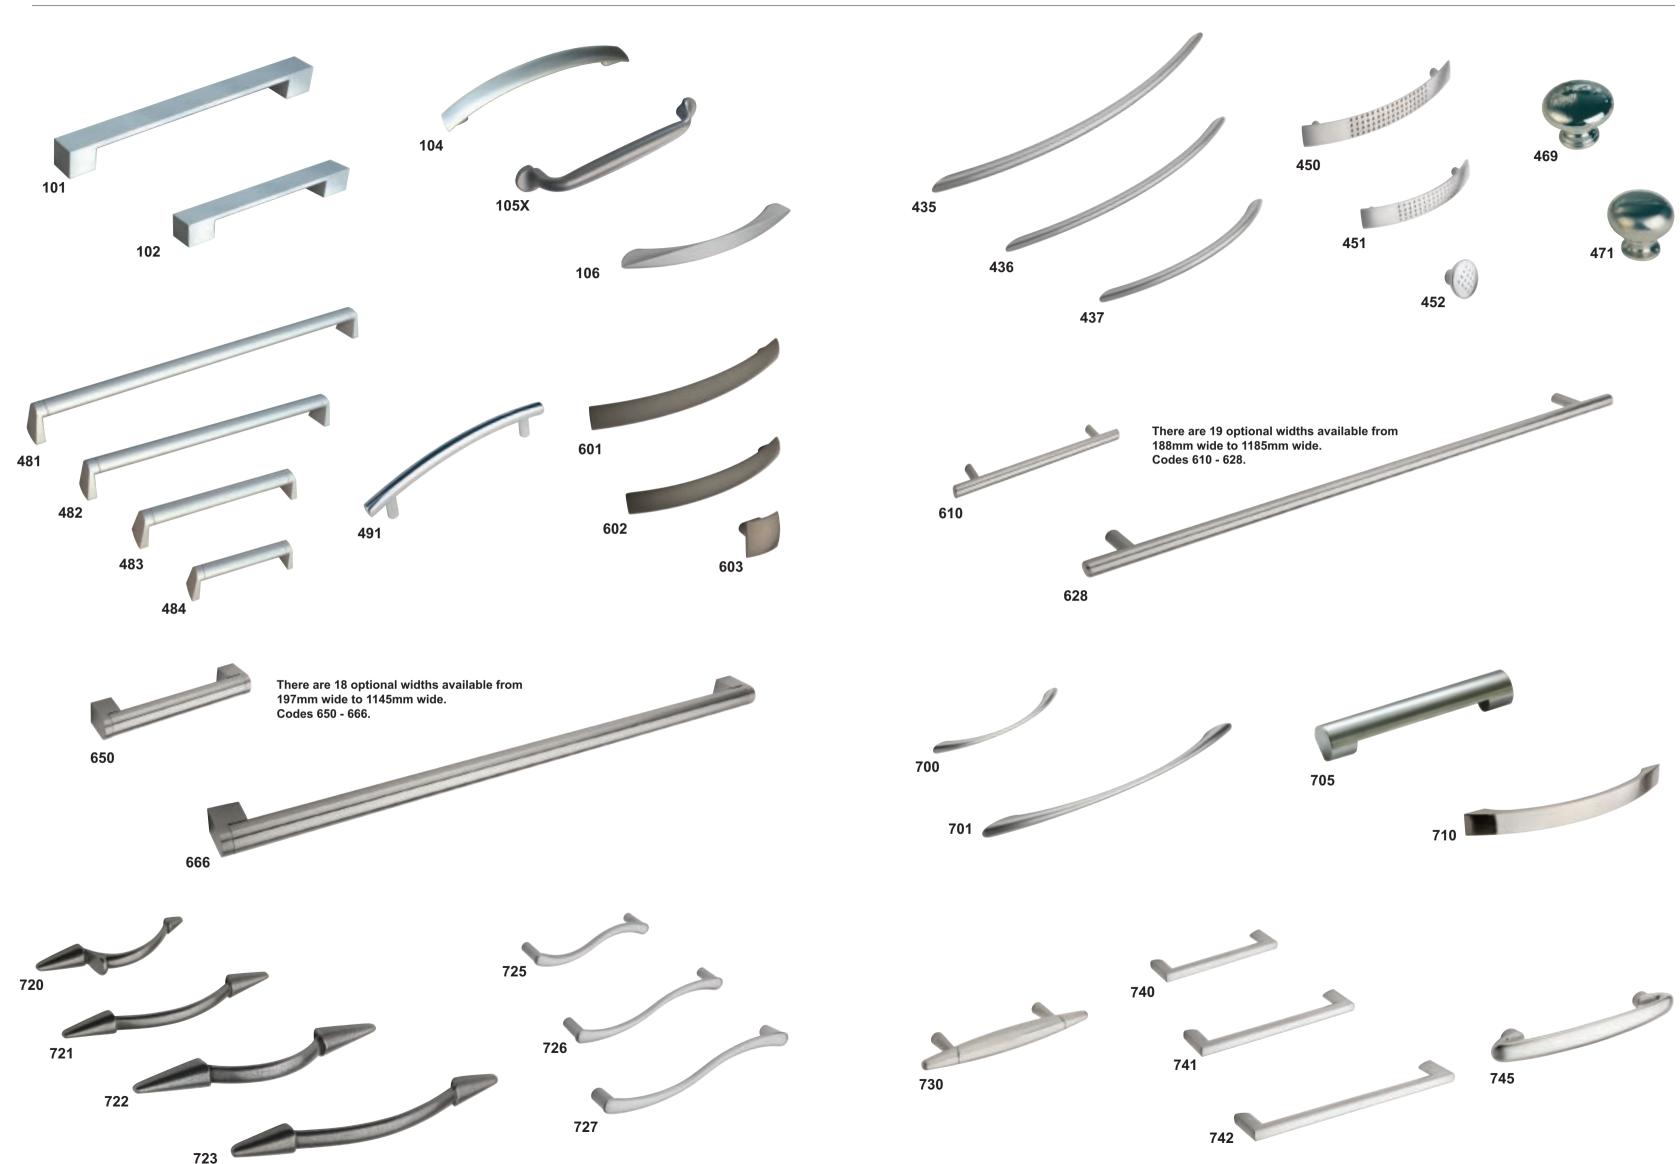

# Handles

Personalising your bedroom is completed through your choice of handle, and its positioning.

Mix styles contemporary with traditional, large with small, pull with knob.

Vertical with horizontal.

Endless flexibility to create another dimension to your design.

Our extensive selection of knobs and pulls comes in a range of finishes including stainless look, brushed steel, nickel & titanium finish and chrome, and includes a selection of Gemstone handles to inspire and meet your personal tastes.