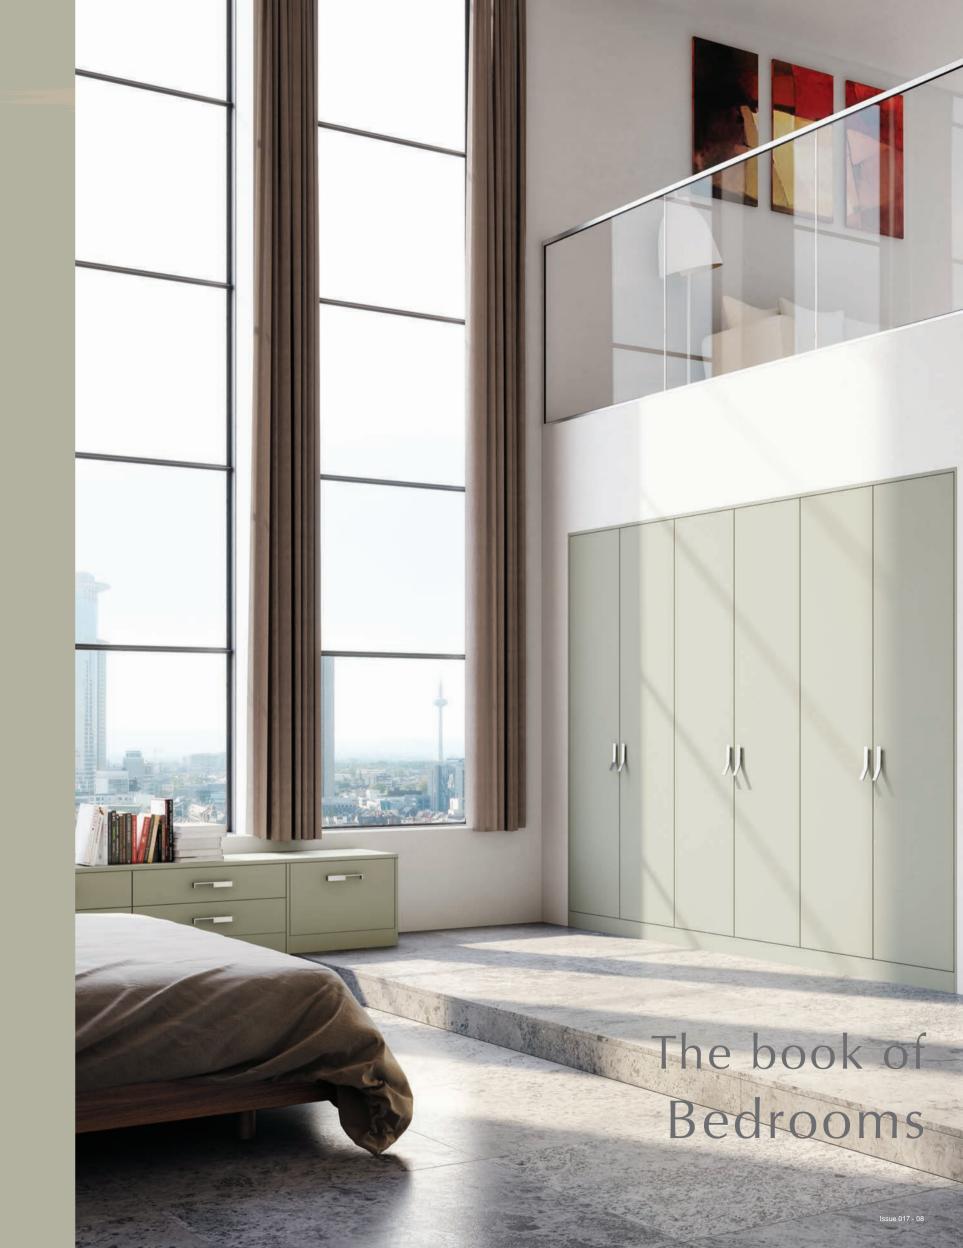

Colonial Bedrooms





# Henley

Henley brings you clean Shaker style, unfussy visuals enabling you to create a strong but subtle statement in design.

Full length mirrors adds a light and airy touch adding lightness to your bedroom.

The flexibility of interior fitments adds to maximisation of attractive storage.











# Tempo

Tempo Elm is a stunningly attractive contemporary square slab design, which offers endless possibilities.

Elm has been used within furniture production for centuries, due to its strength, durability and the beauty of its tight twisted grain.

The neutral tones allow for any colour palette of fabrics & soft furnishings to compliment perfectly.







# Virginia

Virginia is a well established modern day classic, comfortable to live with and accommodating the full gambit of decor