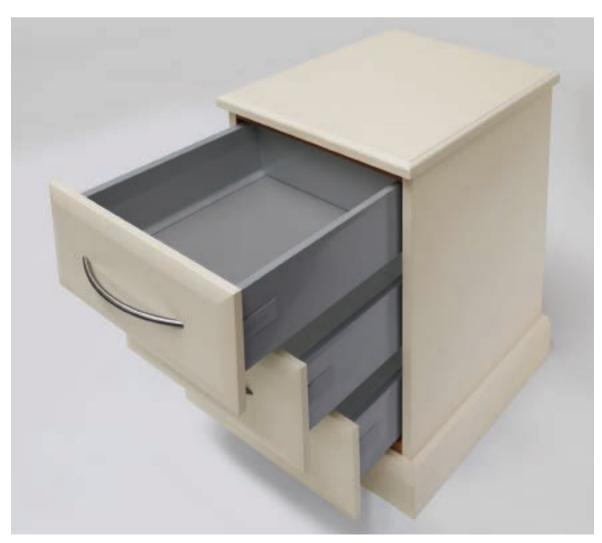

#### TANDEMBOX Antaro Drawers..

This option comes in a neutral grey toned metal sided drawer, with co-ordinating 16mm solid base.

Designed to carry more weight than the wood effect drawer system, the Blum soft close runners have a weight capacity of 30kg's per drawer.