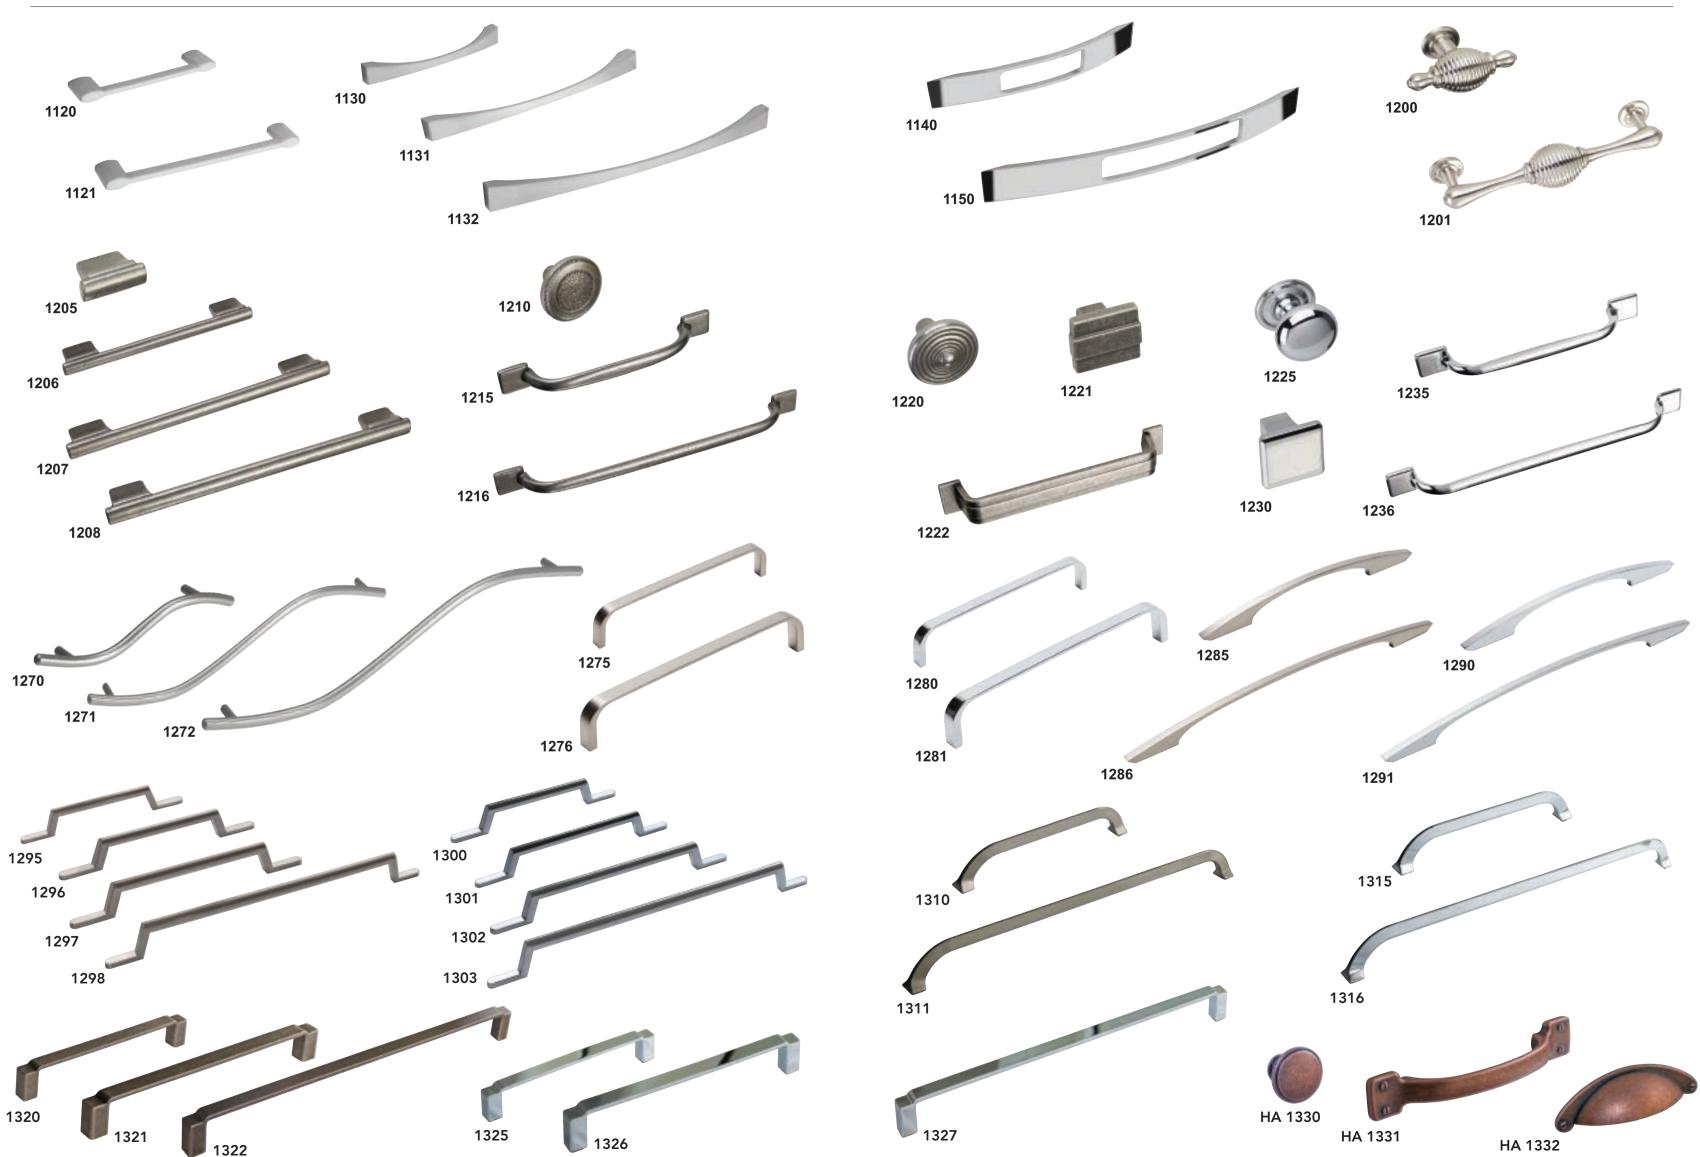

# Handles

Personalising your bedroom is completed through your choice of handle, and its positioning.

Mix styles contemporary with traditional, large with small, pull with knob.

Vertical with horizontal.

Endless flexibility to create another dimension to your design.

Our extensive selection of knobs and pulls comes in a range of finishes including stainless look, brushed steel, nickel & titanium finish and chrome, and includes a selection of Gemstone handles to inspire and meet your personal tastes.