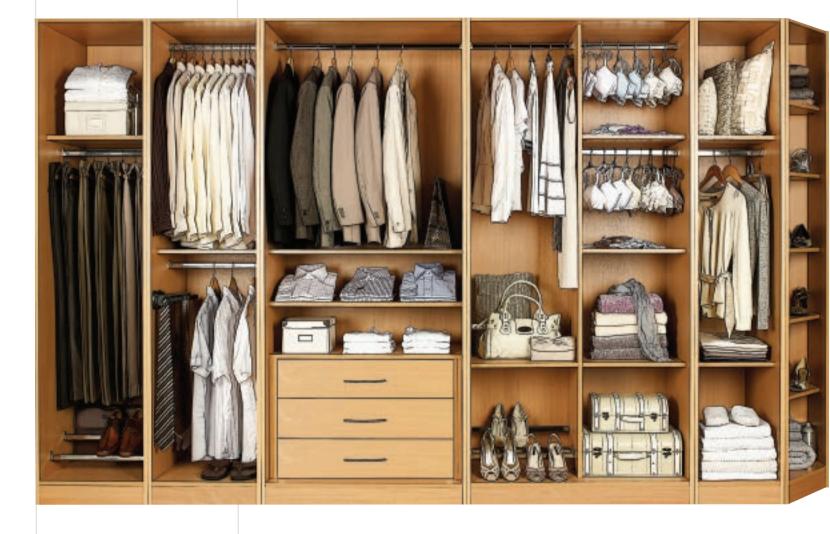

# Internal Fitments

To help keep your bedroom clutter free we have come up with so many clever solutions.

Our new internal fitments and accessories offer you the choice to create the perfect storage environment, for example your shoes getting their own racks, your trousers hung on rails, your sweaters and socks stored tidily away in their own drawer unit.

There are now so many options for you to make the most of the storage space offered in your new bedroom.

Indulge yourself.

### A place for everything, and everything in its place.

Single hanging with shelf and shoe rack.

Double hanging

Single full length hanging with

Short hanging and shelves.

Single hanging and storage. Fully shelved angled unit.