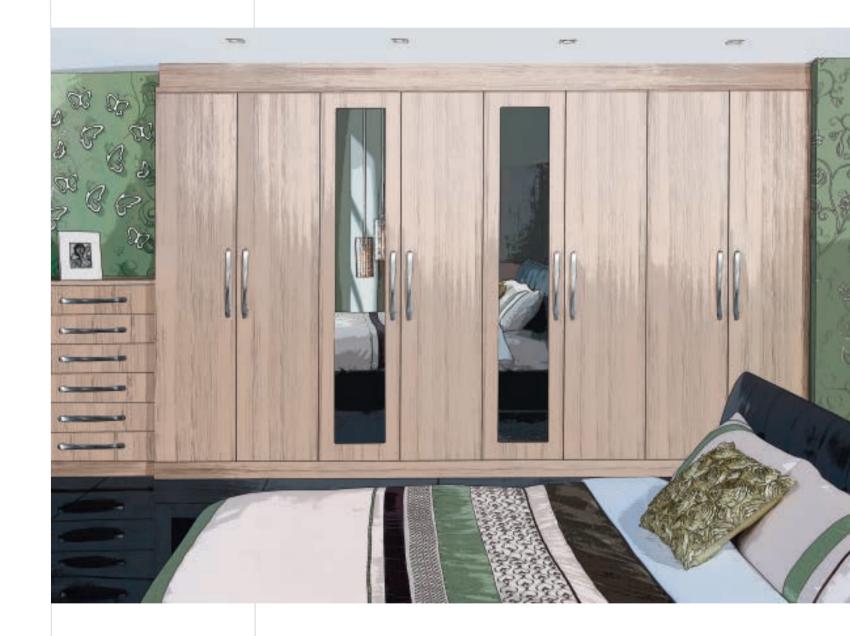

# Henley

Henley brings you clean Shaker style, unfussy visuals enabling you to create a strong but subtle statement in design.

Full length mirrors adds a light and airy touch adding lightness to your bedroom.

The flexibility of interior fitments adds to maximisation of attractive storage.