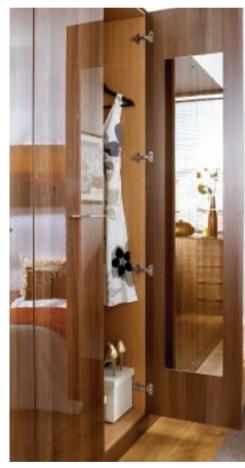

the perfect storage environment, for example your shoes getting their own racks, your trousers hung on rails, your sweaters and socks stored tidily away in their own drawer unit.

There are now so many options for you to make the most of the storage space offered in your new bedroom.

Indulge yourself.



### Functional, practical accessories.

To help keep your bedroom clutter free we have come up with so many clever

Our new internal fitments and accessories offer you the choice to create the perfect storage environment, for example your shoes getting their own racks, your trousers hung on rails, your sweaters and socks stored tidily away in their own drawer unit. There are now so many options for you to make the most of the storage space offered in your new bedroom. Indulge yourself.



Internal robe mirror



Internal 3 drawer chest

106

### A place for everything, and everything in its place.



Single hanging with shelf and shoe rack.

Double hanging



Single full length hanging with

Short hanging and shelves.

Single hanging and storage. Fully shelved angled unit.



Pull-out shoe rack rails

600mm or 800mm Felt lined jewellery tray



Pull down hanging rail



De Lux tie rack



Aluminium trouser rack (Extended)



Aluminium tie rack (Extended)

# Drawer Systems

Our new drawer systems offer you the choice to choose the perfect option for your lifestyle.

Both options offer Blum's superb soft close drawer runners, ensuring smooth silent close.

#### WOOD EFFECT Drawers...

This option offers Beech timber effect drawers with 8mm co-ordinating solid base. Selected