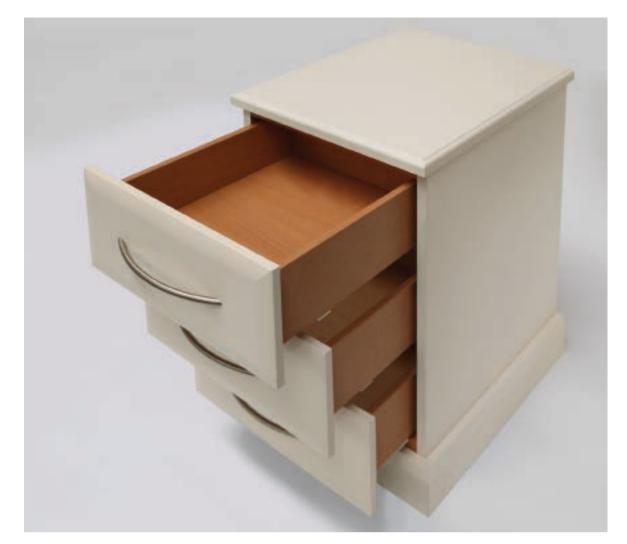

#### WOOD EFFECT Drawers...

This option offers Beech timber effect drawers with 8mm co-ordinating solid base. Selected to offer the bedroom environment a softer more feminine touch. Blum's metal drawer runners ensure the drawers close softly and perfectly every time.