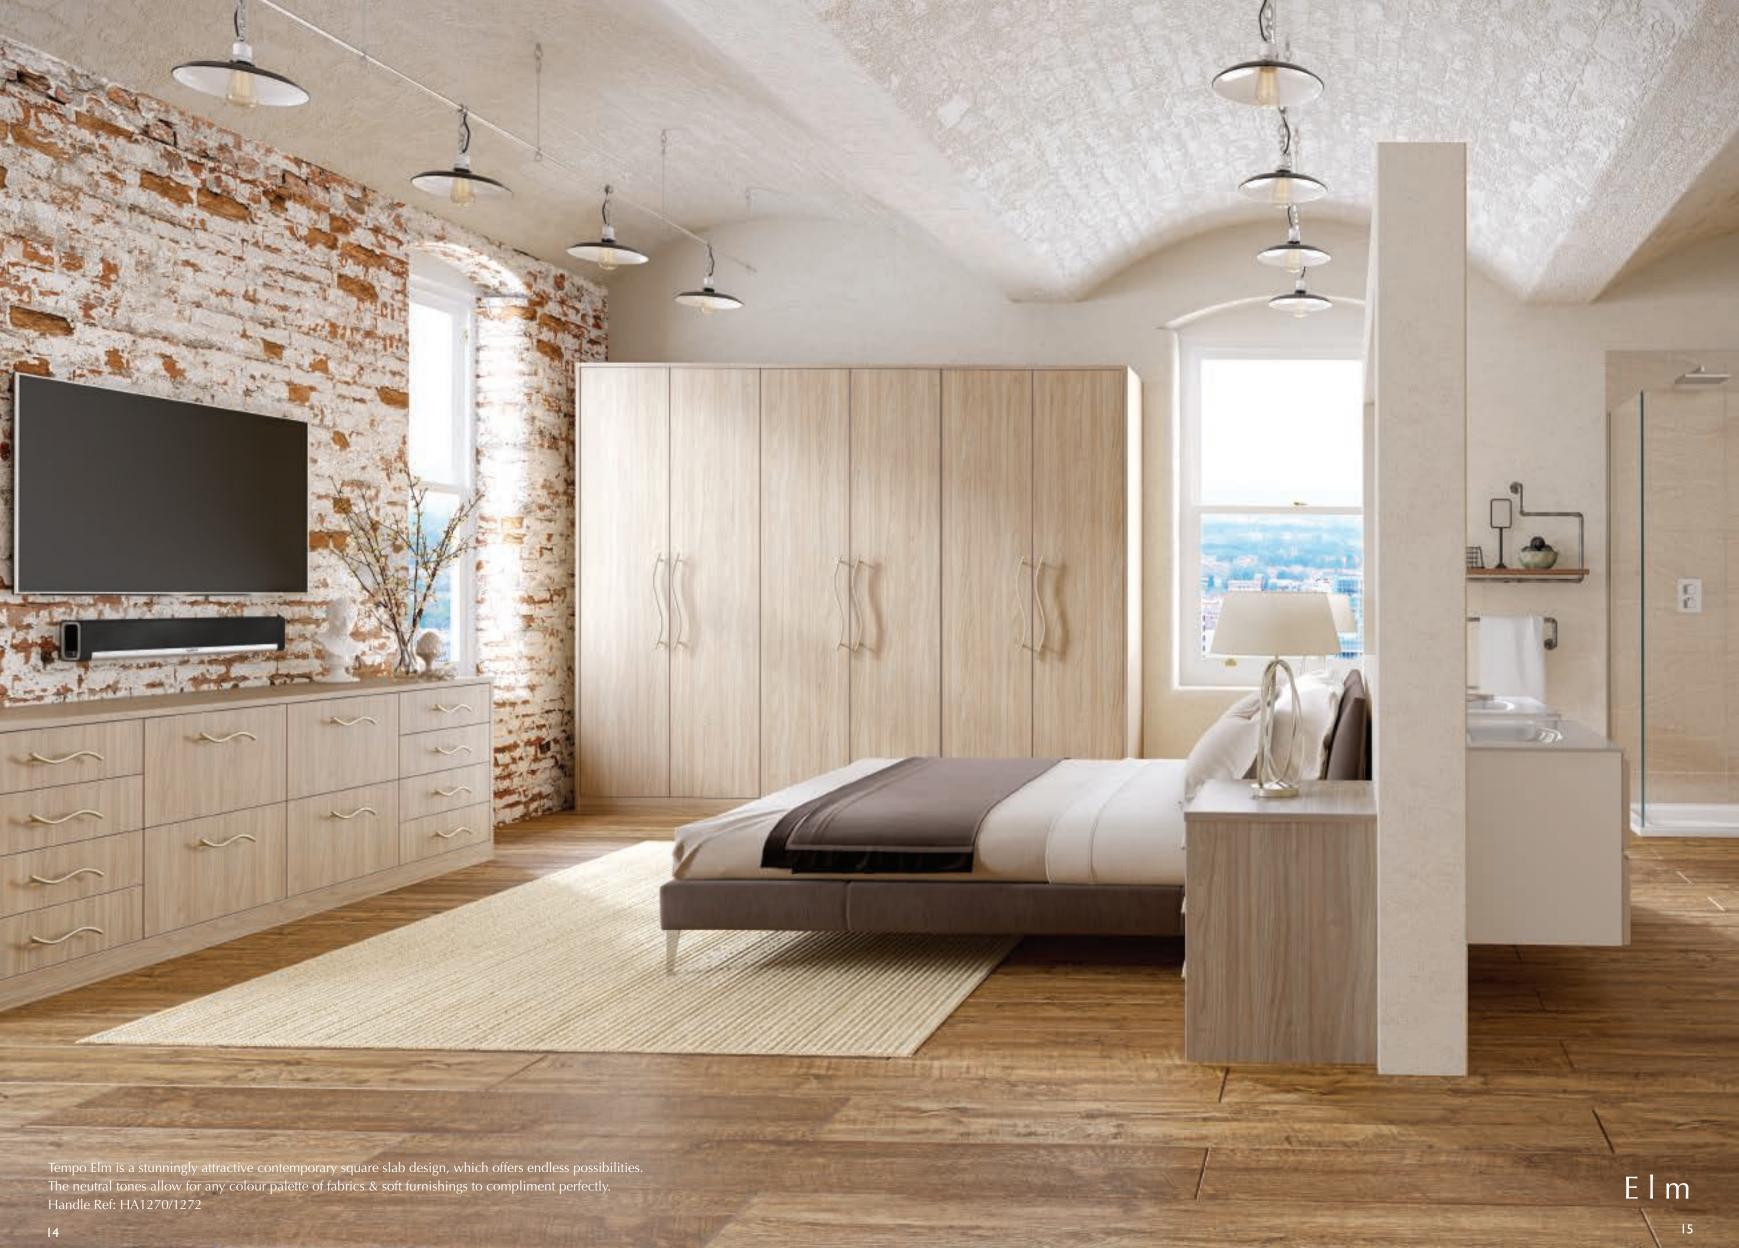

# Tempo

Tempo Elm is a stunningly attractive contemporary square slab design, which offers endless possibilities.

Elm has been used within furniture production for centuries, due to its strength, durability and the beauty of its tight twisted grain.

The neutral tones allow for any colour palette of fabrics & soft furnishings to compliment perfectly.