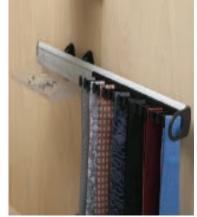

Pull-out shoe rack rails

600mm or 800mm Felt lined jewellery tray

Pull down hanging rail

De Lux tie rack

Aluminium trouser rack (Extended)

Aluminium tie rack (Extended)