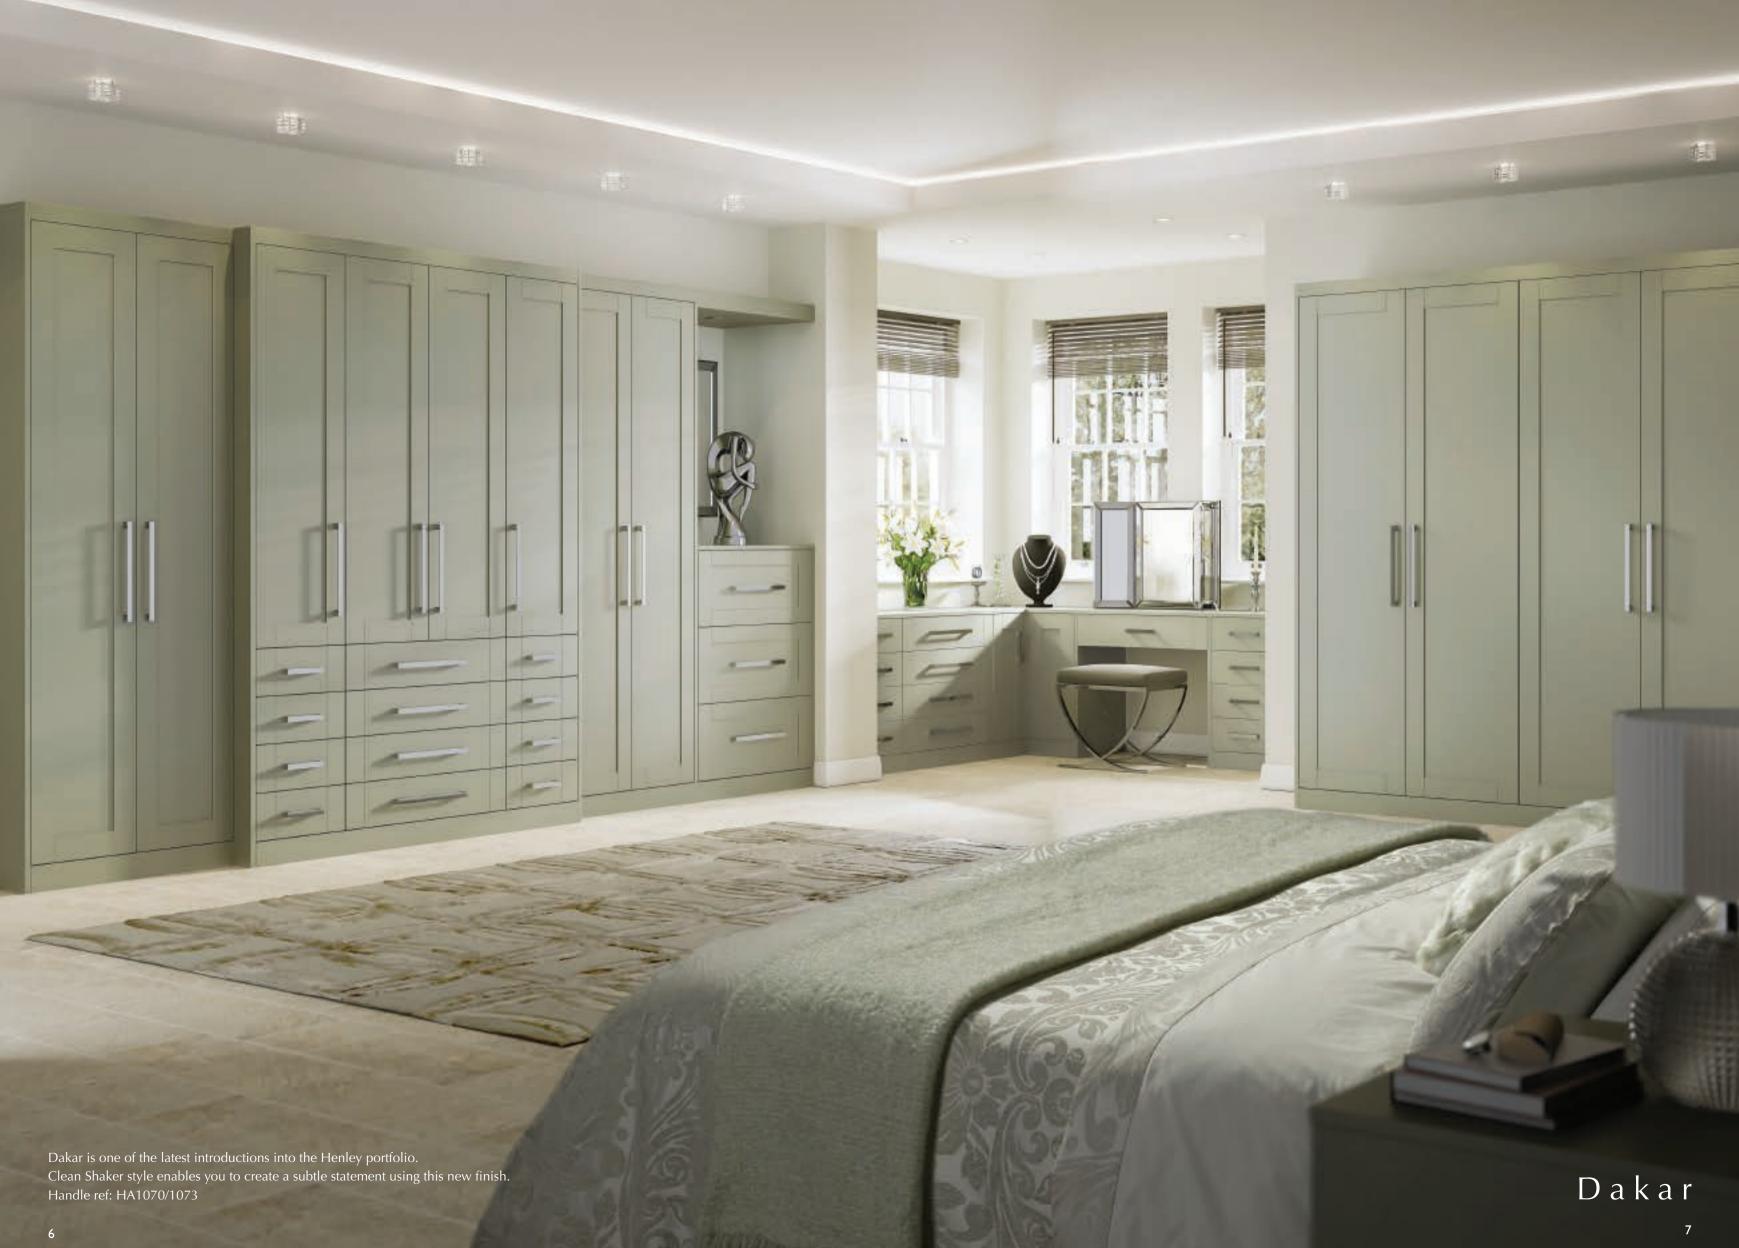

# Henley

Henley brings you clean Shaker style, unfussy visuals enabling you to create a strong but subtle statement in design.

Full length mirrors adds a light and airy touch adding lightness to your bedroom.

The flexibility of interior fitments adds to maximisation of attractive storage.