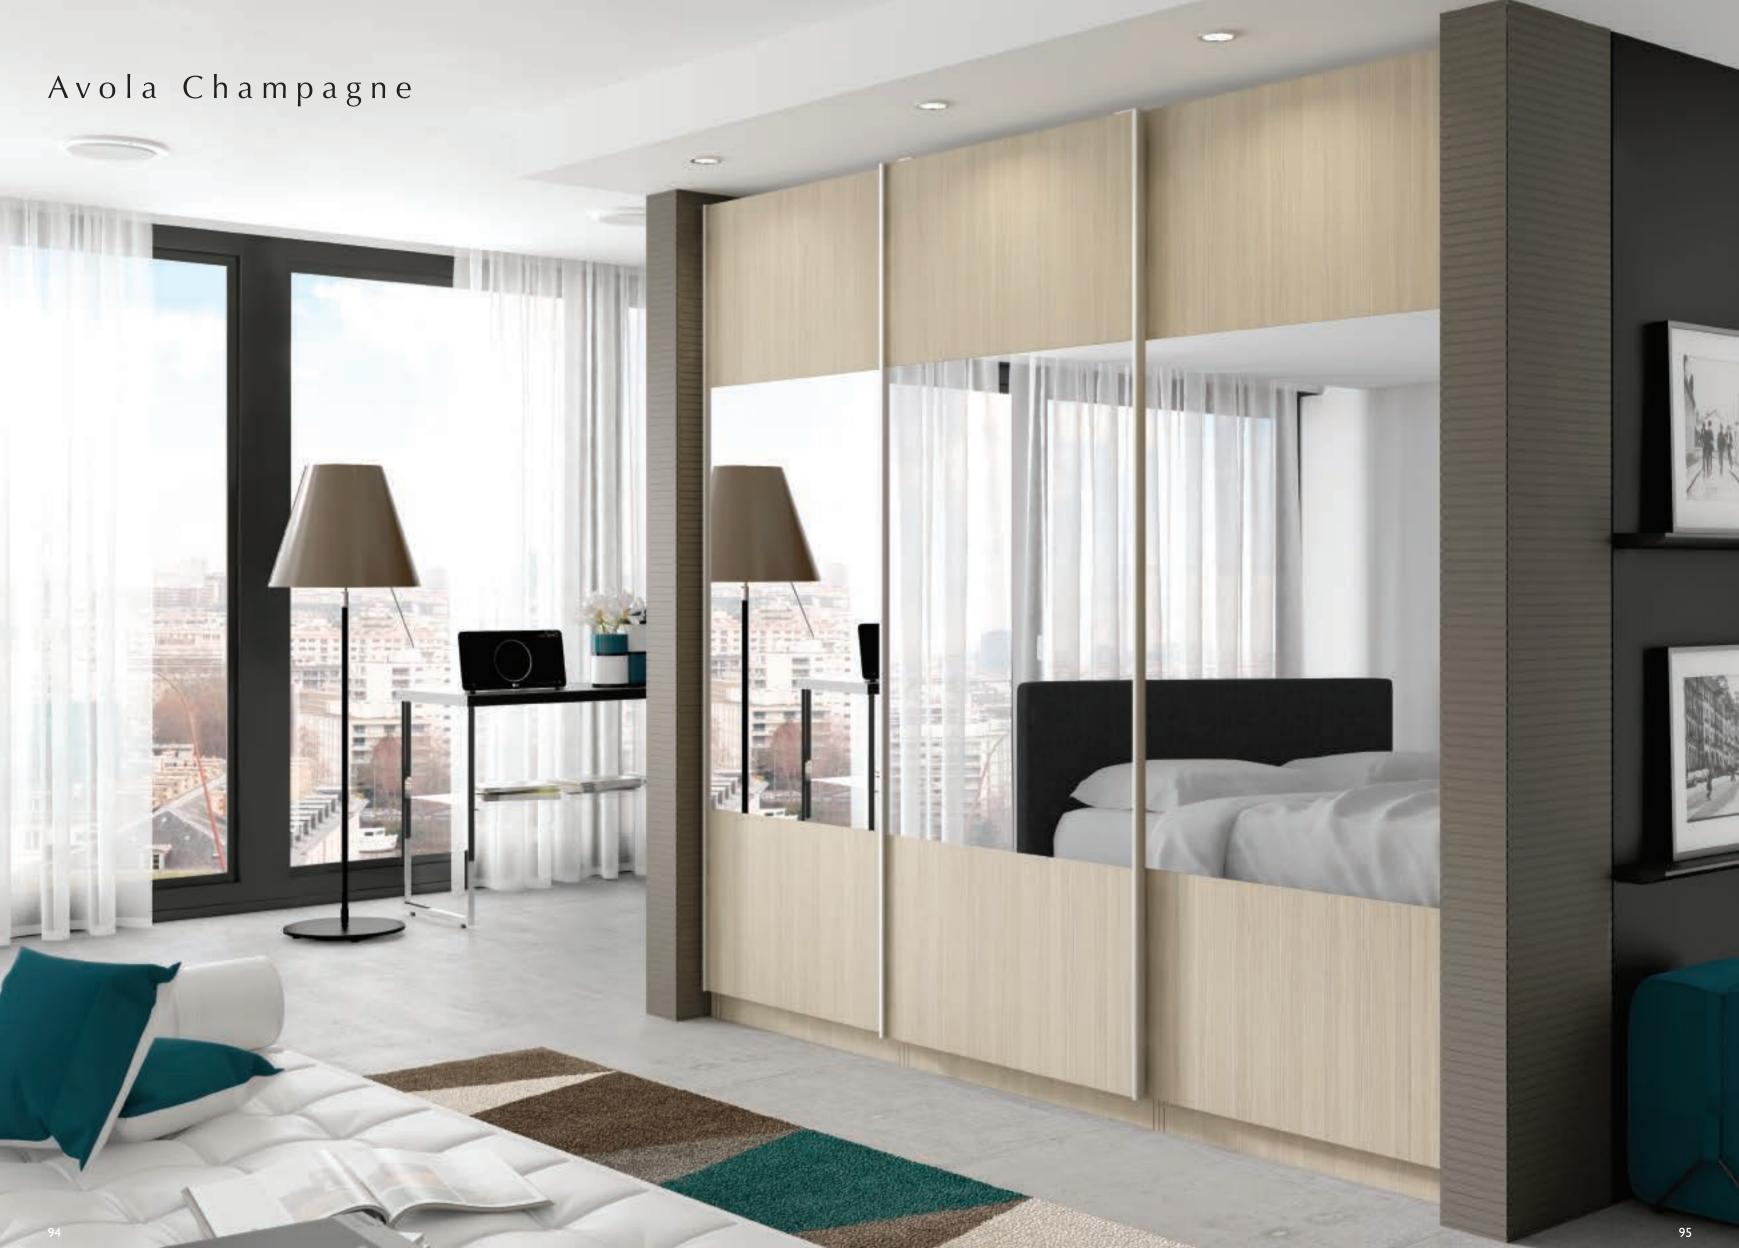

#### Avola

Sicily's Avola region produces bold, strong, rich wines on volcanic soil and is famed for its light fresh airy appeal.

The Avola range of doors could be said to mirror this assertion, the colours complimenting each other yet independently cover the spectrum of hues from the rich tones of Avola Grey, to the sparkling pinks of Avola Champagne to the strength of light irradiated by Avola White.

Individually or integrated, the colour palette affords the opportunity to create truly stunning bedrooms.

Gre

White