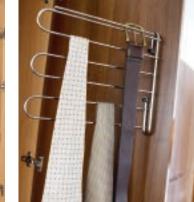

Pull-out shoe rack rails

600mm or 800mm Felt lined jewellery tray

Pull down hanging rail

De Lux tie rack

Aluminium trouser rack (Extended)

Aluminium tie rack (Extended)