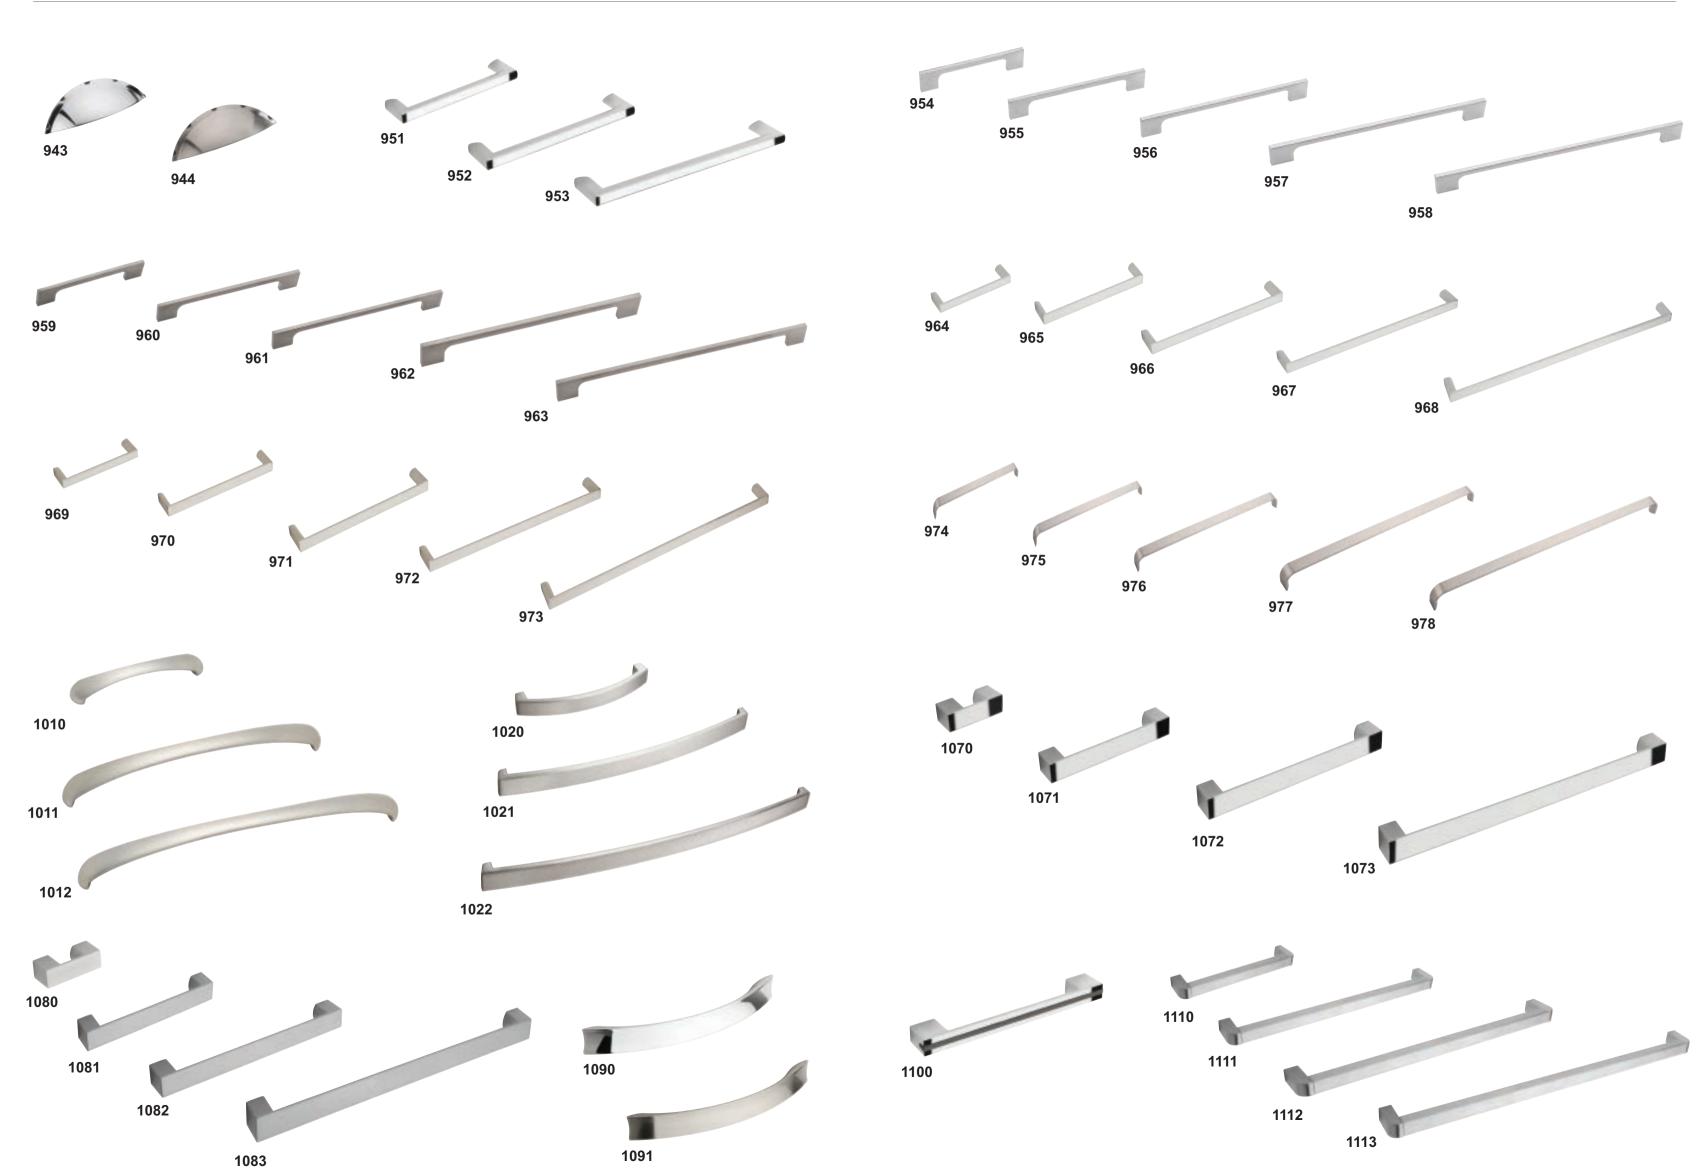

# Handles

Personalising your bedroom is completed through your choice of handle, and its positioning.

Mix styles contemporary with traditional, large with small, pull with knob.

Vertical with horizontal.

Endless flexibility to create another dimension to your design.

Our extensive selection of knobs and pulls comes in a range of finishes including stainless look, brushed steel, nickel & titanium finish and chrome, and includes a selection of Gemstone handles to inspire and meet your personal tastes.